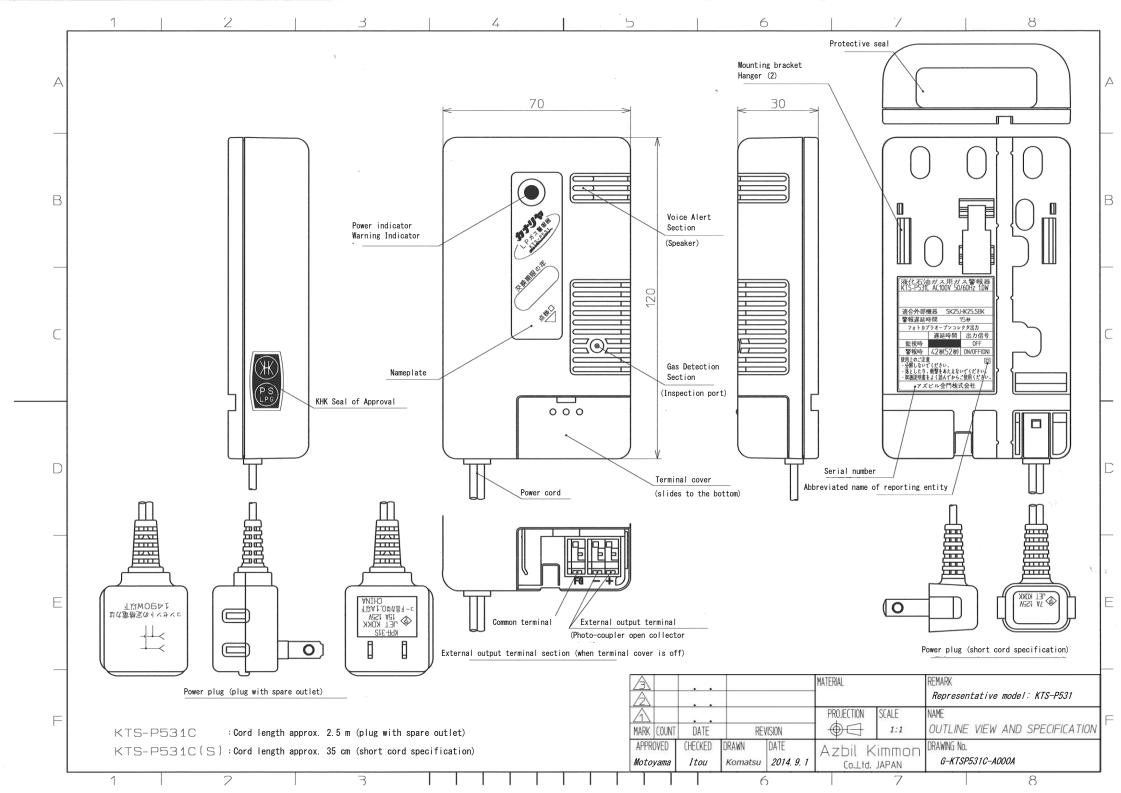

## LP Gas Alarm Specifications

| Product name                     | LP gas alarm with external output                                                                                  |
|----------------------------------|--------------------------------------------------------------------------------------------------------------------|
| Type                             | KTS-P531, KTS-P531(S)                                                                                              |
| Detailed type                    | KTS-P531C, KTS-P531C (S)                                                                                           |
| Target use                       | LP gas only (Not intended to prevent poisoning due to incomplete combustion or lack of oxygen)                     |
| Alarm spec                       | More than 1/100 and less than 1/4 of the lower explosive limit concentration (LEL)                                 |
| Detection method                 | Contact combustion type                                                                                            |
| Alarm system                     | Delayed-warning type auto-return red                                                                               |
| Indicator lamp                   | Lamp: Immediate flashing                                                                                           |
| Warning sound                    | Voice synthesized sound: delay time approx. 15 seconds "false                                                      |
|                                  | alarm prevention type"                                                                                             |
|                                  | Beep-beep-beep, is there a gas leak?                                                                               |
| Response Time                    | Within 30 seconds                                                                                                  |
| Alarm volume                     | 70dB∕m or more                                                                                                     |
| External output                  | Photo-coupler open collector (PC) output: Delay time approx. 1 min.                                                |
|                                  | ·When monitoring OFF                                                                                               |
| PC output                        | <ul> <li>When alarmed ①ON/OFF (every 5 seconds) [when connected to the alarm terminal of S-type meter].</li> </ul> |
| For meter                        | ②ON [when connected to other than ①(alarm terminal of S-type meter)].                                              |
| connection                       |                                                                                                                    |
|                                  | (Automatic detection of when an S-type meter is connected to the alarm terminal and when it is not)                |
| Power indicator                  | Red light                                                                                                          |
| Power                            | AC100V±10%, 50/60Hz common                                                                                         |
| Power consumption                | Monitoring: approx. 1.0W, Alarm: approx. 1.4W                                                                      |
| Operating temp.                  | -10 to +40° C (no condensation)                                                                                    |
| Initial Tweet Prevention         | Approx. 40 seconds (red lamp blinks)                                                                               |
| Simple<br>inspection<br>function | X This function is only available for approximately 3 minutes after the initial ringing prevention time.           |
|                                  | (1) Detects gas for 10 seconds (LED starts blinking when gas is detected)                                          |
|                                  | (2) Alarm action Alarm (sound): 3 times, LED flashing and alarm output: 1 minute continuous                        |
|                                  | (3) (3) Automatic return (after operation (2)) Automatic restart to monitored state                                |
| Power cord                       | KTS-P531 : Approx. 2.5 m (plug with spare outlet)                                                                  |
|                                  | KTS-P531 (S) : Approx. 35 cm                                                                                       |
| Dimensions and weight            | $120(H) \times 70(W) \times 30(D)$ mm (excluding protrusions), approx. 280g                                        |
| Installation                     | Wall-mounted with mounting brackets Mounting position: either portrait or landscape                                |
|                                  |                                                                                                                    |
| Accessories                      | User's Manual and Warranty 1部 Inspection gas 1 In case of alarm 1                                                  |
| Optional goods                   | mounting bracket 1                                                                                                 |
|                                  | cord stopper 3 Wood screw (long) 3 Wood screw (short) 2                                                            |