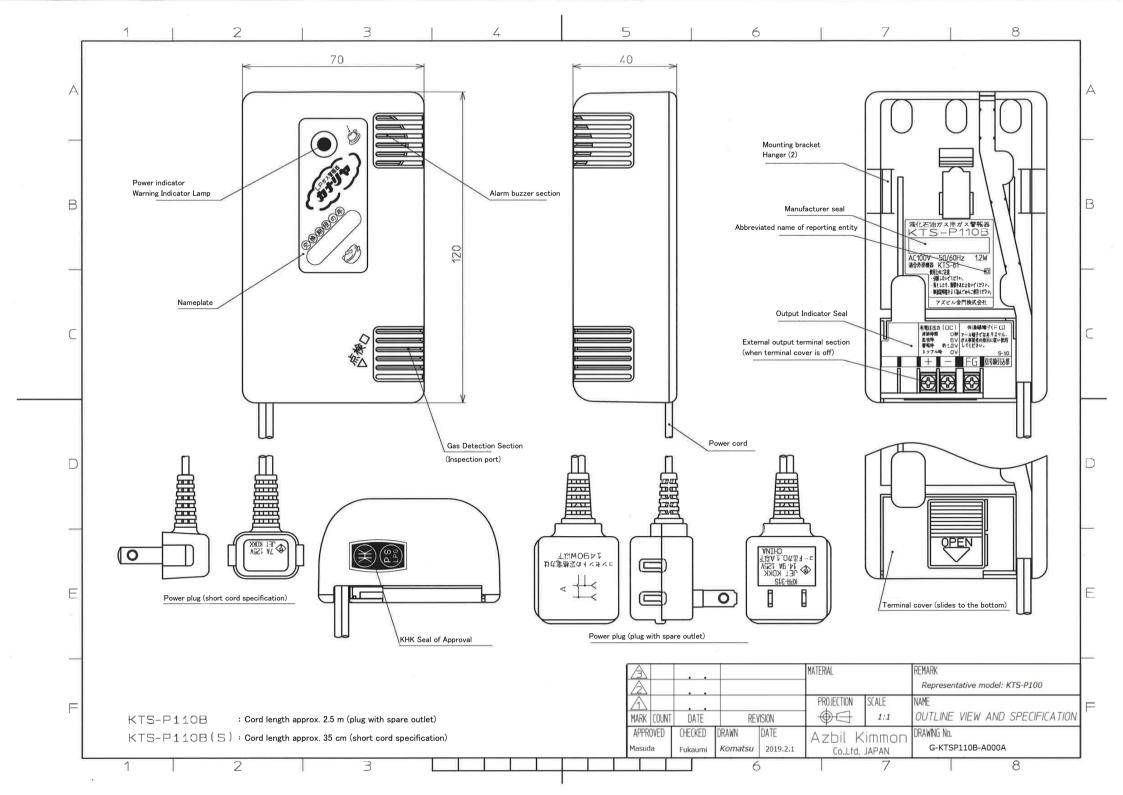

## LP Gas Alarm Specifications

| Product name                  | LP gas alarm with external output                                                                                                                                                                                                                                                                                                                                                                          |
|-------------------------------|------------------------------------------------------------------------------------------------------------------------------------------------------------------------------------------------------------------------------------------------------------------------------------------------------------------------------------------------------------------------------------------------------------|
| Туре                          | KTS-P110, KTS-P110(S)                                                                                                                                                                                                                                                                                                                                                                                      |
| Detailed type                 | KTS-P110B, KTS-P110B(S)                                                                                                                                                                                                                                                                                                                                                                                    |
| Target use                    | LP gas only (Not intended to prevent poisoning due to incomplete combustion or lack of oxygen)                                                                                                                                                                                                                                                                                                             |
| Alarm spec                    | More than 1/100 and less than 1/4 of the lower explosive limit concentration (LEL)                                                                                                                                                                                                                                                                                                                         |
| Detection method              | Contact combustion type                                                                                                                                                                                                                                                                                                                                                                                    |
| Alarm system                  | Immediate alarm type automatic restart type                                                                                                                                                                                                                                                                                                                                                                |
| Indicator lamp                | Red lamp: Immediate flashing                                                                                                                                                                                                                                                                                                                                                                               |
| Warning sound                 | Electronic buzzer intermittent sound: Immediate                                                                                                                                                                                                                                                                                                                                                            |
| Response Time                 | Within 30 seconds                                                                                                                                                                                                                                                                                                                                                                                          |
| Alarm volume                  | 70dB∕m or more                                                                                                                                                                                                                                                                                                                                                                                             |
| External output               | ①Voltage output: Immediate                                                                                                                                                                                                                                                                                                                                                                                 |
|                               | 2Photo-coupler open collector (PC) output: delay time approx. 50 sec.                                                                                                                                                                                                                                                                                                                                      |
| Voltage output                | Monitoring DC 6V                                                                                                                                                                                                                                                                                                                                                                                           |
|                               | Warning DC12V                                                                                                                                                                                                                                                                                                                                                                                              |
|                               | Powered off DC OV                                                                                                                                                                                                                                                                                                                                                                                          |
| Power indicator               | Red light                                                                                                                                                                                                                                                                                                                                                                                                  |
| Power                         | AC100V±10%, 50/60Hz common                                                                                                                                                                                                                                                                                                                                                                                 |
| Power consumption             | Approx. 1.2 W (during monitoring and alarm)                                                                                                                                                                                                                                                                                                                                                                |
| Operating temp.               | -10 to +40° C (no condensation)                                                                                                                                                                                                                                                                                                                                                                            |
| Initial Tweet Prevention      | Approx. 40 seconds (red lamp blinks)                                                                                                                                                                                                                                                                                                                                                                       |
| Simple inspection<br>function | <ul> <li>This function is only available for approximately 3 minutes after the initial ringing prevention time.</li> <li>(1) Detects gas for 10 seconds (LED starts blinking when gas is detected)</li> <li>(2) Alarm operation Buzzer: 5 sec. sound, LED flashing and alarm output: 1 min. continuous</li> <li>(3) Automatic restart (after operation (2)) Automatic return to monitored state</li> </ul> |
| Power cord                    | KTS-P110 : Approx. 2.5 m (plug with spare outlet) KTS-P110(S) : Approx. 35 cm                                                                                                                                                                                                                                                                                                                              |
| Dimensions                    | $120(H) \times 70(W) \times 40(D)$ mm (excluding protrusions),                                                                                                                                                                                                                                                                                                                                             |
| and weight                    | approx. 260g                                                                                                                                                                                                                                                                                                                                                                                               |
| Installation                  | Wall-mounted with mounting brackets  Mounting position: Either vertical or horizontal                                                                                                                                                                                                                                                                                                                      |
| Accessories                   | User's Manual and Warranty 1                                                                                                                                                                                                                                                                                                                                                                               |
|                               | Inspection gas 1 In case alarm rings 1                                                                                                                                                                                                                                                                                                                                                                     |
|                               | Drip-proof seal 1                                                                                                                                                                                                                                                                                                                                                                                          |
|                               | mounting bracket 1                                                                                                                                                                                                                                                                                                                                                                                         |
| Optional goods                | cord stopper 3 Wood screw (long) 3                                                                                                                                                                                                                                                                                                                                                                         |
|                               |                                                                                                                                                                                                                                                                                                                                                                                                            |